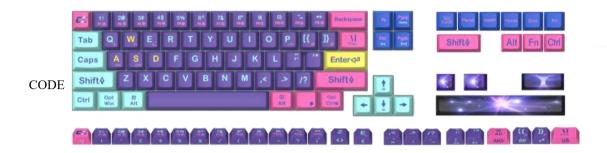

BRAND CORTEK
CATEGORIA KEYCAPS
CODICE KCQUAF
GTIN 8058772937071

BRAND CORTEK QUANTUM KEYCAPS

CATEGORY CORTEK QUANTUM KEYCAPS

This is a set of keycaps in Cherry-like format.

They are the same keys mounted on the Cortek Realm keyboard (Quantum  $\,$ 

version).

It is a very high quality product, the process is sublimation on the 5 sides of

the button.

In the package we find 68 keys + 10 keys to adapt to larger keyboards + 4

thematic keys

drawn on all 5 sides on the quantum theme: particles, wormholes and

quantum mind.

The layout is ANSI, with US characters drawn above the keys and Italian

characters on the front.

When paired with the Cortek Phantom Silent Switches, they offer

particularly silent and extremely comfortable typing.

TITLE Cherry-like Keycaps set NAME 5 sided sublimation

**GTIN** 

IMAGES 87 (TKL format) + 5 (to adapt to smaller keyboards) + 4 thematics (Quantum)
DESCRIPTION Spacebar, Enter, long FN (for big keyboards), short FN (for short keyboards)